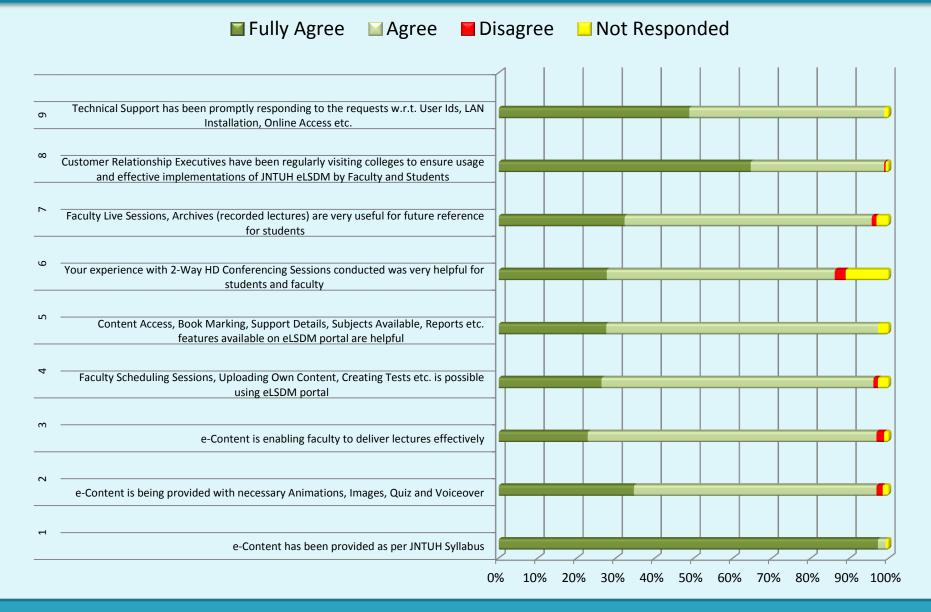

### **E-CONTENT HAS BEEN PROVIDED AS PER JNTUH SYLLABUS**

# E-CONTENT IS BEING PROVIDED WITH NECESSARY ANIMATIONS, IMAGES, QUIZ AND VOICEOVER

### **E-CONTENT IS ENABLING FACULTY TO DELIVER LECTURES EFFECTIVELY**

# FACULTY SCHEDULING SESSIONS, UPLOADING OWN CONTENT, CREATING TESTS etc. IS POSSIBLE USING eLSDM PORTAL

## CONTENT ACCESS, BOOK MARKING, SUPPORT DETAILS, SUBJECTS AVAILABLE, REPORTS etc. FEATURES AVAILABLE ON eLSDM PORTAL ARE HELPFUL

# YOUR EXPERIENCE WITH 2-WAY HD CONFERENCING SESSIONS CONDUCTED WAS VERY HELPFUL FOR STUDENTS AND FACULTY

## FACULTY LIVE SESSIONS, ARCHIVES (RECORDED LECTURES) ARE VERY USEFUL FOR FUTURE REFERENCE FOR STUDENTS

# CUSTOMER RELATIONSHIP EXECUTIVES HAVE BEEN REGULARLY VISITING COLLEGES TO ENSURE USAGE AND EFFECTIVE IMPLEMENTATIONS OF JNTUH eLSDM BY FACULTY AND STUDENTS

# TECHNICAL SUPPORT HAS BEEN PROMPTLY RESPONDING TO THE REQUESTS w.r.t. USER-IDs, LAN INSTALLATION, ONLINE ACCESS etc.