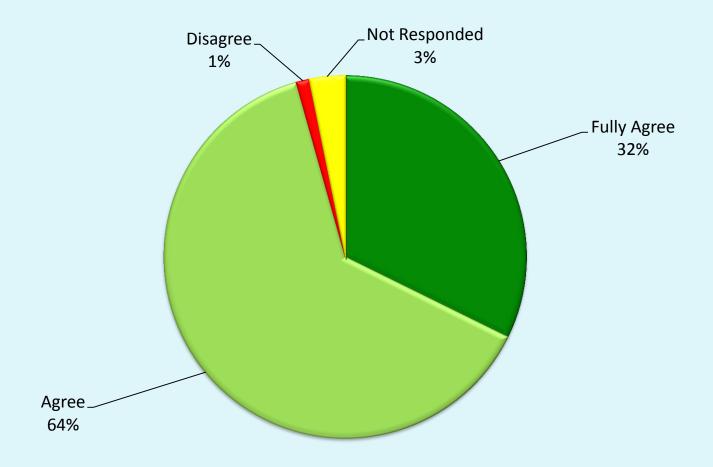

## FACULTY LIVE SESSIONS, ARCHIVES (RECORDED LECTURES) ARE VERY USEFUL FOR FUTURE REFERENCE FOR STUDENTS