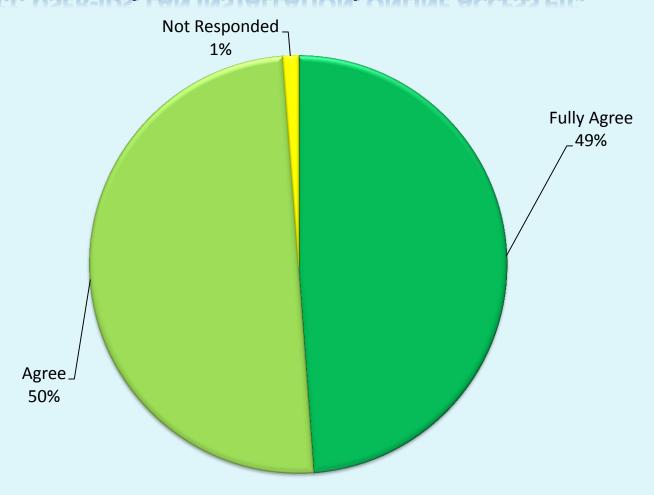

ING FACULTY TO DELIVER LECTURES EFFECTIVELY**





# FACULTY SCHEDULING SESSIONS, UPLOADING OWN CONTENT, CREATING TESTS etc. IS POSSIBLE USING eLSDM PORTAL





## CONTENT ACCESS, BOOK MARKING, SUPPORT DETAILS, SUBJECTS AVAILABLE, REPORTS etc. FEATURES AVAILABLE ON eLSDM PORTAL ARE HELPFUL





# YOUR EXPERIENCE WITH 2-WAY HD CONFERENCING SESSIONS CONDUCTED WAS VERY HELPFUL FOR STUDENTS AND FACULTY





## FACULTY LIVE SESSIONS, ARCHIVES (RECORDED LECTURES) ARE VERY USEFUL FOR FUTURE REFERENCE FOR STUDENTS





# CUSTOMER RELATIONSHIP EXECUTIVES HAVE BEEN REGULARLY VISITING COLLEGES TO ENSURE USAGE AND EFFECTIVE IMPLEMENTATIONS OF JNTUH eLSDM BY FACULTY AND STUDENTS





# TECHNICAL SUPPORT HAS BEEN PROMPTLY RESPONDING TO THE REQUESTS w.r.t. USER-IDs, LAN INSTALLATION, ONLINE ACCESS etc.





### **Overall Survey Summary**





### Additional Features/Improvements suggested by Faculty & Students

- Provide Question bank/ Previous papers.
- Download facilities of the content available on portal.
- ❖ Provide more live video lectures even for TOEFL, GRE, etc.
- More number of animations/solved examples.
- Notifications through SMS/e-mail alerts.
- FDP programs can be conducted by experts.
- Material for competitive exams.
- Provide Mobile apps.
- Interaction of Industry Experts should be done on regular basis by Expert Faculty or Training can be conducted.
- ❖ Provide Aptitude and GATE materials accessible from 2<sup>nd</sup> year.
- Include Civil Engineering branch and other branches.





### Overall Experience of JNTUH-eLSDM by Faculty & Students

- ✓ Content provided is go